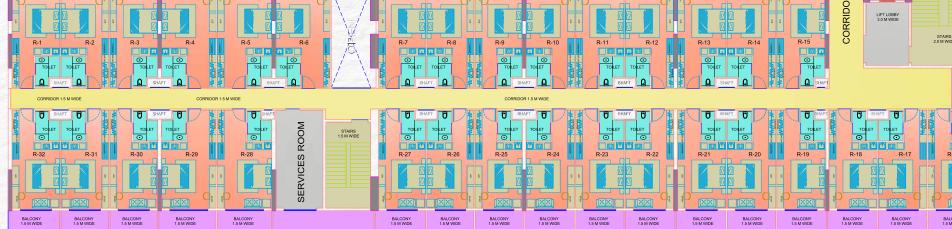

## TOILET 1.8 X 2.250 PASSAGE 1.65 X 2.45 ROOM 3.45 X 4.85 STUDY BALCONY 1.5 M WIDE

TYPE-1 (635 SQFT) (Unit No.: R - 7, 8, 9, 25, 26 & 27)

(Unit No.: R - 1, 2, 3, 30, 31 & 32)

BALCONY 1.5 M WIDE

BALCONY 1.5 M WIDE

(Unit No.: R - 10, 11, 12, 13, 14, 15, 16, 17, 18, 19, 20, 21, 22, 23 & 24)

## Floor Plan

ROOM

4.0 X 4.85

TOILET

(Unit No.: R - 4, 5, 6, 28 & 29)