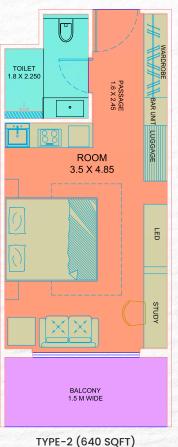

## TOILET 1.8 X 2.250 PASSAGE 1.65 X 2.45 ROOM 3.45 X 4.85 STUDY BALCONY 1.5 M WIDE

TYPE-1 (635 SQFT) (Unit No.: R - 7, 8, 9, 25, 26 & 27)

(Unit No.: R - 1, 2, 3, 30, 31 & 32)

BALCONY 1.5 M WIDE

BALCONY 1.5 M WIDE