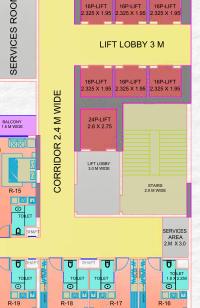

te headquarters of numerous Indian and multinational corporations.

Spectrum Metro is offering spacious serviced apartments with furniture & fixtures as following:

- Bed
  Mattress and Pillow
  Luggage Rack
  Sofa
  Designer Light Fitting
- Study Table with Chair
  Wardrobe
  Curtain with Tassels
  Air Conditioner
- Refrigerator
  Smart TV
  Wall Clock
  Iron
  Toaster
  Induction
- Tea MakerChimneyGeyserTowel Rack



## TOILET 1.8 X 2.250 PASSAGE 1.65 X 2.45 ROOM 3.45 X 4.85 STUDY BALCONY 1.5 M WIDE

TYPE-1 (635 SQFT) (Unit No.: R - 7, 8, 9, 25, 26 & 27)



(Unit No.: R - 1, 2, 3, 30, 31 & 32)

BALCONY 1.5 M WIDE

BALCONY 1.5 M WIDE



(Unit No.: R - 10, 11, 12, 13, 14, 15, 16, 17, 18, 19, 20, 21, 22, 23 & 24)

## Floor Plan



ROOM

4.0 X 4.85

TOILET

(Unit No.: R - 4, 5, 6, 28 & 29)