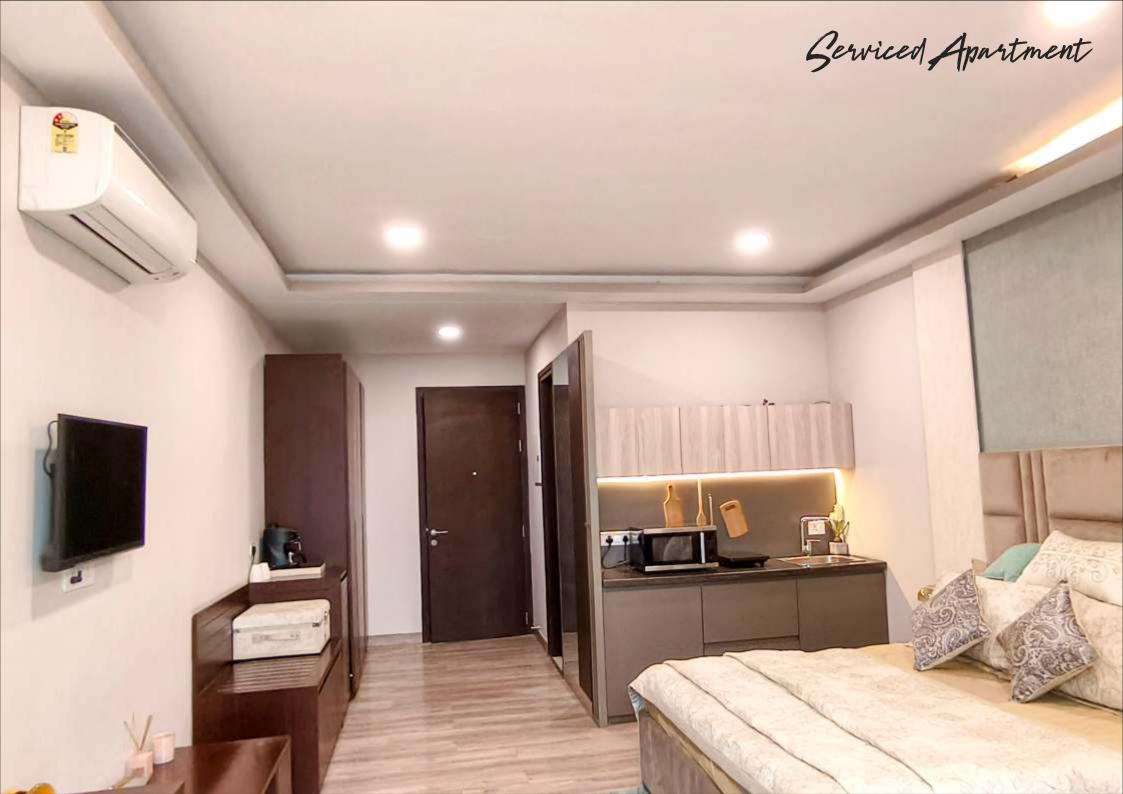

## Serviced Apartment

Spectrum Metro is offering spacious serviced apartments with furniture & fixtures as following:

- Bed
  Mattress and Pillow
  Luggage Rack
  Sofa
  Designer Light Fitting
- Study Table with Chair
  Wardrobe
  Curtain with Tassels
  Air Conditioner
- Refrigerator
  Smart TV
  Wall Clock
  Iron
  Toaster
  Induction
- Tea MakerChimneyGeyserTowel Rack