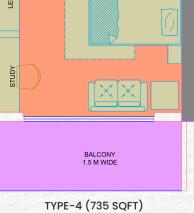

## TOILET 1.8 X 2.250 PASSAGE 1.65 X 2.45 ROOM 3.45 X 4.85 STUDY BALCONY 1.5 M WIDE

TYPE-1 (635 SQFT) (Unit No.: R - 7, 8, 9, 25, 26 & 27)

(Unit No.: R - 1, 2, 3, 30, 31 & 32)

BALCONY 1.5 M WIDE

BALCONY 1.5 M WIDE