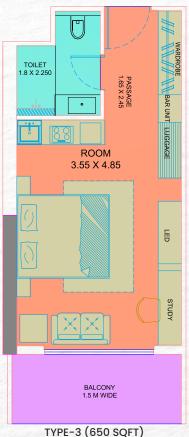

d cultures, business opportunities and the breeding ground of tycoons. These city house's are important for educational & financial institutions and corporate headquarters of numerous Indian and multinational corporations.

Spectrum Metro is offering spacious serviced apartments with furniture & fixtures as following:

- Bed
  Mattress and Pillow
  Luggage Rack
  Sofa
  Designer Light Fitting
- Study Table with Chair
  Wardrobe
  Curtain with Tassels
  Air Conditioner
- Refrigerator
  Smart TV
  Wall Clock
  Iron
  Toaster
  Induction
- Tea MakerChimneyGeyserTowel Rack



## TOILET 1.8 X 2.250 PASSAGE 1.65 X 2.45 ROOM 3.45 X 4.85 STUDY BALCONY 1.5 M WIDE

TYPE-1 (635 SQFT) (Unit No.: R - 7, 8, 9, 25, 26 & 27)



(Unit No.: R - 1, 2, 3, 30, 31 & 32)

BALCONY 1.5 M WIDE

BALCONY 1.5 M WIDE



(Unit No.: R - 10, 11, 12, 13, 14, 15, 16, 17, 18, 19, 20, 21, 22, 23 & 24)

## Floor Plan



ROOM

4.0 X 4.85

TOILET

(Unit No.: R - 4, 5, 6, 28 & 29)